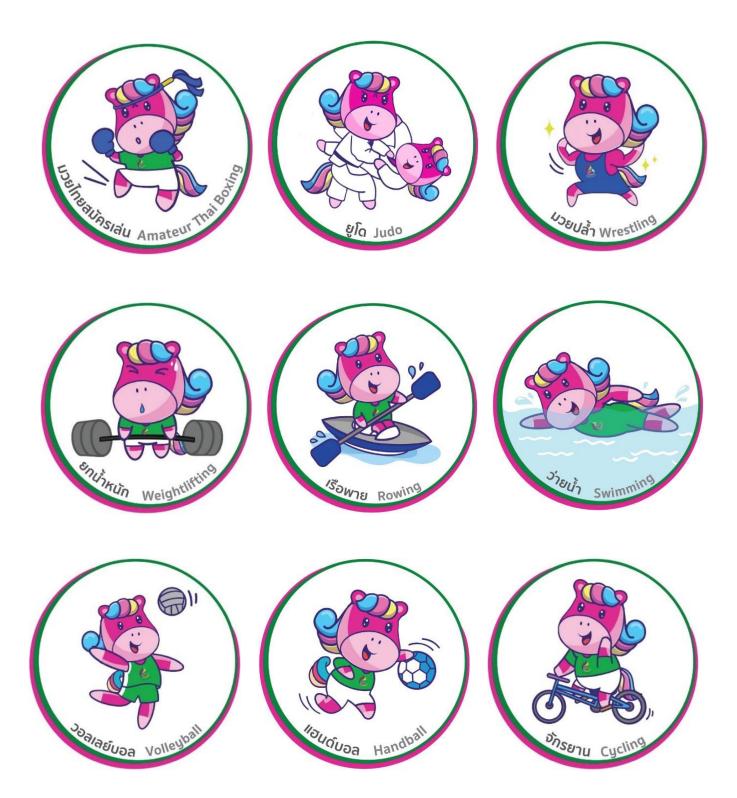

### Mascot for 18 Types of Sports

### 18 types of sports In the 24<sup>th</sup> Thailand Sports School Games

- 1. Athletics
- 2. Karate
- 3. Pencak Silat
- 4. Taekwondo
- 5. Archery
- 6. Sepak Takraw
- 7. Football
  - FOOTDOIL
- 8. Futsal
- 9. Amateur Boxing 18. Cycling

- 10. Amateur Thai boxing
- 11. Judo
- 12. Wrestling
- 13. Weightlifting
- 14. Rowing
- 15. <mark>S</mark>wimming
  - 16. Volleyball