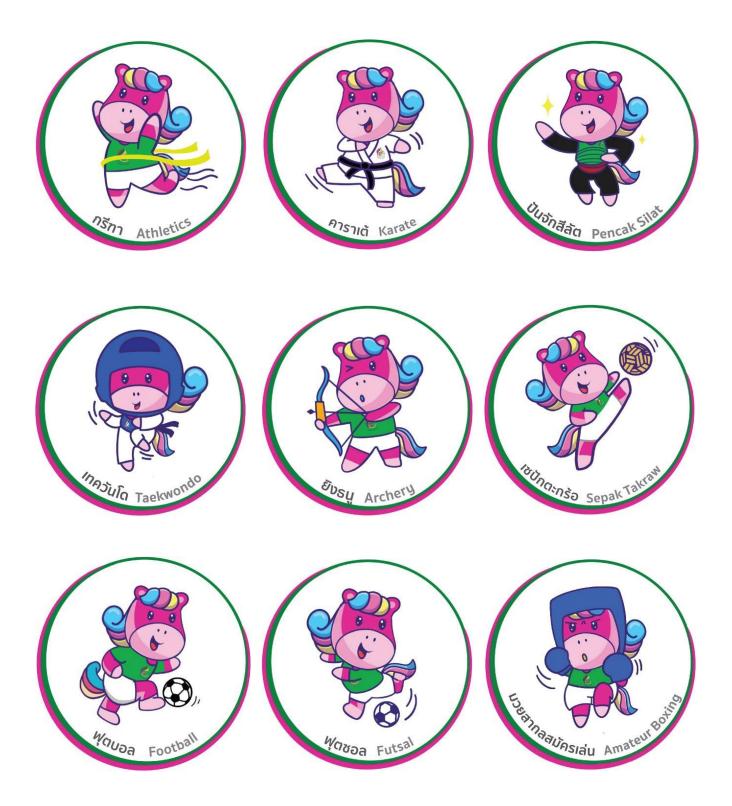

### Mascot for 18 Types of Sports

### 18 types of sports In the 24<sup>th</sup> Thailand Sports School Games

- 1. Athletics
- 2. Karate
- 3. Pencak Silat
- 4. Taekwondo
- 5. Archery
- 6. Sepak Takraw
- 7. Football
  - FOOTDOIL
- 8. Futsal
- 9. Amateur Boxing 18. Cycling

- 10. Amateur Thai boxing
- 11. Judo
- 12. Wrestling
- 13. Weightlifting
- 14. Rowing
- 15. <mark>S</mark>wimming
  - 16. Volleyball