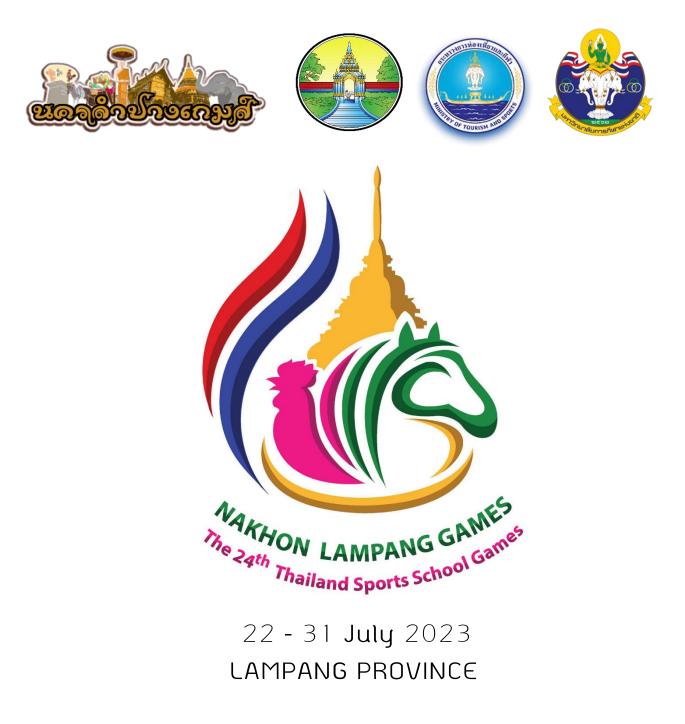

In order to prepare the athlete for best performance and competency development in the national and international sports events, and use the sport school competition as a source of study, experiment, and research for sports development complying with the government policies. Thailand Sports School Games have been conducted continuously and the 24<sup>th</sup> edition is held in Lampang Province, Thailand. Lampang Sports School is honored by Lampang Province and the Thailand National Sports University, Ministry of Tourism and Sports to host the 24<sup>th</sup> Thailand Sports School Games "NAKHON LAMPANG GAMES" during 22 -31 July 2023.

### Nakhon Lampang Games Emblem

### The Meaning of the Nakhon Lampang Games Emblem

The flag colors symbolize that sports competition is a significant part of the national civilization.

Wat Phra That Lampang Luang symbolizes the holy worship site of Lampang province.

The horse symbolizes the horse carriage of Lampang Province and gives liveliness to competition games.

The chicken symbolizes the chicken on the pottery bowl, the famous local product of Lampang.

The yellow ring symbolizes the driving wheel of sports development towards success, prosperity, and progress.

#### The Mascot of NaKhon Lampang Games

"Ma Keaw", a horse, is a symbolic animal of Lampang Province, signifying the liveliness and agility for the representation of the sports competition.